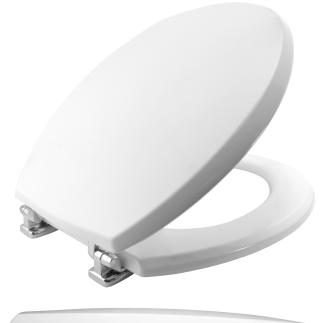

## #5050CPT 000

The Denver STA-TITE® is designed for universal pans and is made from environmentally friendly American Innova® moulded wood. The chrome-plated hinges provide a stylish accent for your bathroom and adjust to help achieve the perfect fit to your pan. This seat features STA-TITE®: the patented fixing system that always stays tight and takes the guesswork out of installation. The lower portion of the nut shears off when the proper tightness is reached, so you cannot over-tighten.

### SEAT FEATURES

STA-TITE® - patented fixing system that will not loosen! Simple, "no mess" installation ensures your seat stays tight on the pan

Environmentally Friendly - made with responsibly sourced woods and water-based paints

- Durable American Innova® moulded wood
- Adjustable chrome-plated hinges
- · Fits majority of manufacturers' universal shaped pans