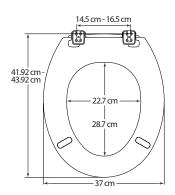

endly American Innova® moulded wood. The chrome-plated hinges provide a stylish accent for your bathroom and adjust to help achieve the perfect fit to your pan. This seat features STA-TITE®: the patented fixing system that always stays tight and takes the guesswork out of installation. The lower portion of the nut shears off when the proper tightness is reached, so you cannot over-tighten.













### SEAT FEATURES



STA-TITE® - patented fixing system that will not loosen! Simple, "no mess" installation ensures your seat stays tight on the pan



Environmentally Friendly - made with responsibly sourced woods and water-based paints

- Durable American Innova® moulded wood
- Adjustable chrome-plated hinges
- · Fits majority of manufacturers' universal shaped pans

### SEAT DIMENSIONS



# No More Loose Seats!

Try STA-TITE<sup>®</sup>, the patented Bemis fixing system that will not loosen over time!

"No mess" installation is fast and easy, ensuring your seat stays tight.



# **Installation is Fast & Easy:**

When fitted correctly, the seat will not slip, wobble or shift on the pan. This simple fixing system installs in three basic steps -- no glue required!



**Finger Tighten** 



**Tighten with Spanner** 



**Snap to Secure**