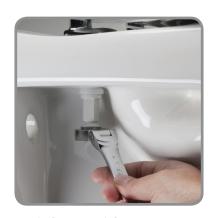

### SEAT FEATURES



STA-TITE® - patented fixing system that will not loosen! Simple, "no mess" installation ensures your seat stays tight on the pan



Environmentally Friendly - made with responsibly sourced woods and water-based paints

- Durable American Innova® moulded wood
- Adjustable chrome-plated hinges
- · Fits majority of manufacturers' universal shaped pans

### SEAT DIMENSIONS



# No More Loose Seats!

Try STA-TITE<sup>®</sup>, the patented Bemis fixing system that will not loosen over time!

"No mess" installation is fast and easy, ensuring your seat stays tight.



# **Installation is Fast & Easy:**

When fitted correctly, the seat will not slip, wobble or shift on the pan. This simple fixing system installs in three basic steps -- no glue required!



**Finger Tighten** 



**Tighten with Spanner** 



**Snap to Secure**