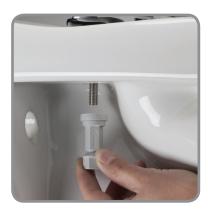

# **Installation is Fast & Easy:**

When fitted correctly, the seat will not slip, wobble or shift on the pan. This simple fixing system installs in three basic steps -- no glue required!

**Finger Tighten** 