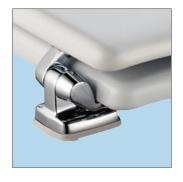

## #5050CPT 000

The Denver STA-TITE® is designed for universal pans and is made from environmentally friendly American Innova® moulded wood. The chrome-plated hinges provide a stylish accent for your bathroom and adjust to help achieve the perfect fit to your pan. This seat features STA-TITE®: the patented fixing system that always stays tight and takes the guesswork out of installation. The lower portion of the nut shears off when the proper tightness is reached, so you cannot over-tighten.

- Durable American Innova® moulded wood
- Adjustable chrome-plated hinges
- · Fits majority of manufacturers' universal shaped pans