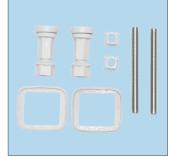

# **Installation is Fast & Easy:**

When fitted correctly, the seat will not slip, wobble or shift on the pan. This simple fixing system installs in three basic steps -- no glue required!

**Finger Tighten** 

**Tighten with Spanner** 

**Snap to Secure** 