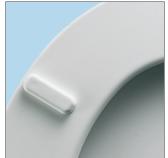

# No More Loose Seats!

Try STA-TITE<sup>®</sup>, the patented Bemis fixing system that will not loosen over time!

"No mess" installation is fast and easy, ensuring your seat stays tight.

# **Installation is Fast & Easy:**

When fitted correctly, the seat will not slip, wobble or shift on the pan. This simple fixing system installs in three basic steps -- no glue required!

**Finger Tighten** 

**Tighten with Spanner** 

**Snap to Secure** 