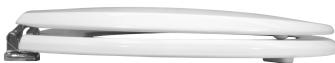

## #5050CPT 000

The Denver STA-TITE® is designed for universal pans and is made from environmentally friendly American Innova® moulded wood. The chrome-plated hinges provide a stylish accent for your bathroom and adjust to help achieve the perfect fit to your pan. This seat features STA-TITE®: the patented fixing system that always stays tight and takes the guesswork out of installation. The lower portion of the nut shears off when the proper tightness is reached, so you cannot over-tighten.

- Durable American Innova® moulded wood
- Adjustable chrome-plated hinges
- · Fits majority of manufacturers' universal shaped pans