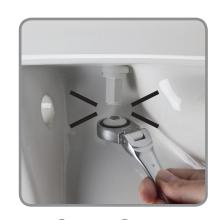

® - patented fixing system that will not loosen! Simple, "no mess" installation ensures your seat stays tight on the pan



Environmentally Friendly - made with responsibly sourced woods and water-based paints

- Durable American Innova® moulded wood
- Adjustable chrome-plated hinges
- · Fits majority of manufacturers' universal shaped pans

### SEAT DIMENSIONS



# No More Loose Seats!

Try STA-TITE<sup>®</sup>, the patented Bemis fixing system that will not loosen over time!

"No mess" installation is fast and easy, ensuring your seat stays tight.



# **Installation is Fast & Easy:**

When fitted correctly, the seat will not slip, wobble or shift on the pan. This simple fixing system installs in three basic steps -- no glue required!



**Finger Tighten** 



**Tighten with Spanner** 



**Snap to Secure**