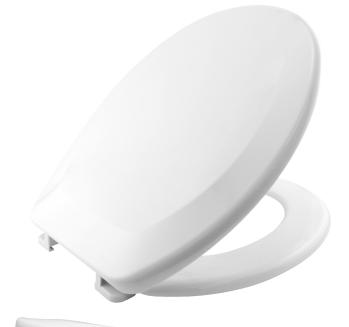

The Jersey is designed for universal pans and is made from durable Tecnoplast<sup>™</sup> thermoplastic material. This seat features durable plastic hinges that adjust to help achieve the perfect fit to your pan.

## SEAT FEATURES

Virtually Unbreakable - made from Tecnoplast™ material that provides superior durability

Recyclable - made from Tecnoplast<sup>™</sup> material that is 100% recyclable

- Tecnoplast™ thermoplastic offers superior durability
- Adjustable plastic hinges
- Fits majority of manufacturers' universal shaped pans