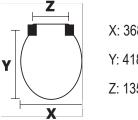

## WEIGHTS & DIMENSIONS

- Individual Seat Weight: 0.87 kg
- 10 seats per master carton

- X: 368 mm Y: 418 - 451 mm
- Z: 135 175 mm