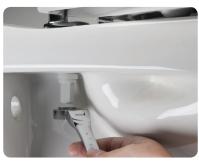

# STA-TITE®

Are you tired of a loose toilet seat?

Unique finned bushing prevents shifting in toilet pan mounting holes

Nut shears off at precise tightness every time to lock down seat!

# Easy:

One-piece integrated nut

## Fast:

No hassle with glue or adhesives

#### Secure:

When the nuts shear off, the seat stays tight

#### **Installation is Fast & Easy:**

1) Finger Tighten

2) Tighten with Spanner

3) Snap to Secure