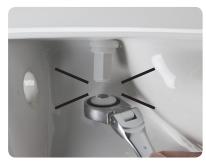

# STA-TITE®

Are you tired of a loose toilet seat?

Unique finned bushing prevents shifting in toilet pan mounting holes

Nut shears off at precise tightness every time to lock down seat!

#### Secure:

When the nuts shear off, the seat stays tight

#### **Installation is Fast & Easy:**

1) Finger Tighten

2) Tighten with Spanner

3) Snap to Secure