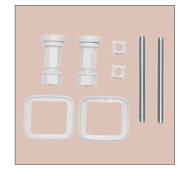

#### **Installation is Fast & Easy:**

1) Finger Tighten

2) Tighten with Spanner

3) Snap to Secure