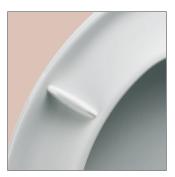

# STA-TITE®

Are you tired of a loose toilet seat?

Unique finned bushing prevents shifting in toilet pan mounting holes

Nut shears off at precise tightness every time to lock down seat!