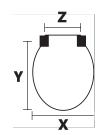

#### WEIGHTS & DIMENSIONS

- Individual Seat Weight: 1.66 kg
- 6 seats per master carton

X: 365 mm

Y: 420 - 440 mm

Z: 145 - 165 mm