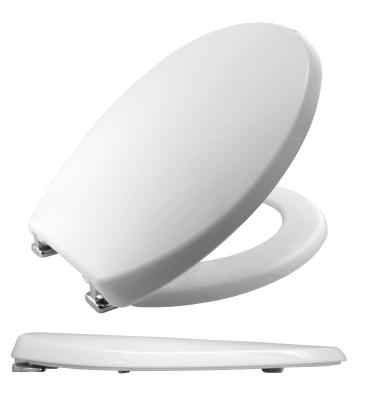

# ATLANTIC

08054

The Atlantic Spa CP STA-TITE® is designed for universal pans and is made from durable, Tecnoplast™ thermoplastic material. The chrome-plated hinges provide a stylish accent for your bathroom and adjust to help achieve the perfect fit to your pan. This seat features STA-TITE®: the patented fixing system that always stays tight and takes the guesswork out of installation. The lower portion of the nut shears off when the proper tightness is reached, so you cannot over-tighten.

#### SEAT FEATURES

STA-TITE® - patented fixing system that will not loosen! Simple, "no mess" installation ensures your seat stays tight on the pan

Virtually Unbreakable - made from Tecnoplast™ material that provides superior durability

Recyclable - made from Tecnoplast™ material that is 100% recyclable

- Tecnoplast™ thermoplastic offers superior durability
- Adjustable chrome-plated hinges
- Fits majority of manufacturers' universal shaped pans