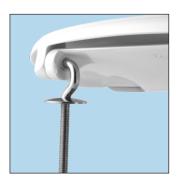

## #2009ST 000

The Roma is designed for universal pans. Made from Durolux<sup>®</sup> thermoset plastic, this seat is long-lasting and offers a ceramic-like shine. The stainless steel hinges provide superior strength and adjust to help achieve the perfect fit to your pan.

## SEAT FEATURES

Scratch Resistant - made from hard, Durolux<sup>®</sup> material that resists scratches

Heat Resistant - High resistance to burns and flames. Meets FAR 25.853 and ABD0031 requirements

- Long-lasting Durolux<sup>®</sup> thermoset plastic offers a ceramic-like shine
- · Adjustable stainless steel hook hinges
- · Fits majority of manufacturers' universal shaped pans