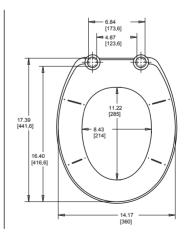

## ROMA



## #2009ST 000

The Roma is designed for universal pans. Made from Durolux<sup>®</sup> thermoset plastic, this seat is long-lasting and offers a ceramic-like shine. The stainless steel hinges provide superior strength and adjust to help achieve the perfect fit to your pan.



## SEAT FEATURES



Scratch Resistant - made from hard, Durolux<sup>®</sup> material that resists scratches



Heat Resistant - High resistance to burns and flames. Meets FAR 25.853 and ABD0031 requirements

- Long-lasting Durolux<sup>®</sup> thermoset plastic offers a ceramic-like shine
- · Adjustable stainless steel hook hinges
- · Fits majority of manufacturers' universal shaped pans



## SEAT DIMENSIONS







**DUFOLUX**<sup>®</sup> THERMOSET PLASTIC TOILET SEAT