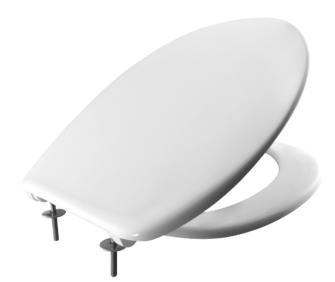

## #2009ST 000

The Roma is designed for universal pans. Made from Durolux<sup>®</sup> thermoset plastic, this seat is long-lasting and offers a ceramic-like shine. The stainless steel hinges provide superior strength and adjust to help achieve the perfect fit to your pan.

## SEAT FEATURES

Scratch Resistant - made from hard, Durolux<sup>®</sup> material that resists scratches

Heat Resistant - High resistance to burns and flames. Meets FAR 25.853 and ABD0031 requirements

- Long-lasting Durolux<sup>®</sup> thermoset plastic offers a ceramic-like shine
- · Adjustable stainless steel hook hinges
- · Fits majority of manufacturers' universal shaped pans