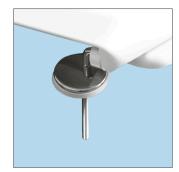

Heat Resistant - High resistance to burns and flames.

Long-lasting Durolux<sup>®</sup> thermoset plastic offers a ceramic-like shine

SEAT FEATURES

- Adjustable stainless steel hook hinges
- Fits majority of manufacturers' universal shaped pans