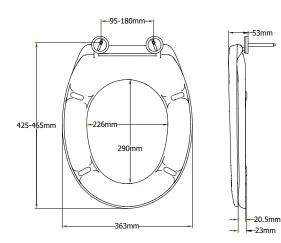

## SEAT DIMENSIONS

- Individual Seat Weight: 1.80 kg
- 7 seats per master carton