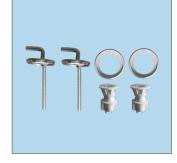

## SEAT FEATURES

Scratch Resistant - made from hard, Durolux® material that resists scratches

Heat Resistant - High resistance to burns and flames.

- Long-lasting Durolux® thermoset plastic offers a ceramic-like
- · Adjustable stainless steel hook hinges
- Fits majority of manufacturers' universal shaped pans