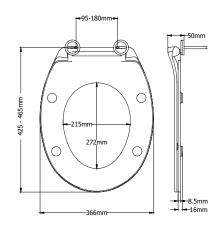

## SEAT DIMENSIONS

- Individual Seat Weight: 2.0 kg
- 7 seats per master carton