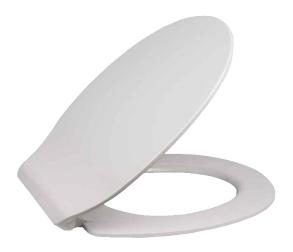

## #2205ST

The Pesaro is designed for universal pans. Made from Durolux® thermoset plastic, this seat is long-lasting and offers a ceramic-like shine. The stainless steel hinges provide superior strength and install easily.

## SEAT FEATURES

Scratch Resistant - made from hard, Durolux® material that resists scratches

Heat Resistant - High resistance to burns and flames.

- Long-lasting Durolux® thermoset plastic offers a ceramic-like
- · Adjustable stainless steel hook hinges
- Fits majority of manufacturers' universal shaped pans