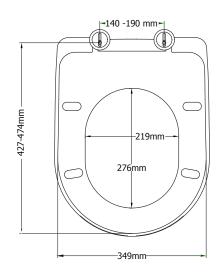

## SEAT DIMENSIONS

- Individual Seat Weight: 2.20 kg
- 7 seats per master carton