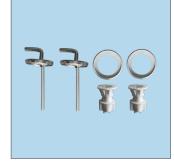

## SEAT FEATURES

Scratch Resistant - made from hard, Durolux® material that resists scratches

Heat Resistant - High resistance to burns and flames.

- Long-lasting Durolux® thermoset plastic offers a ceramic-like
- · Adjustable stainless steel hook hinges
- Fits majority of manufacturers' universal shaped pans