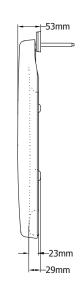

## SEAT DIMENSIONS

- Individual Seat Weight: 2.20 kg
- 7 seats per master carton