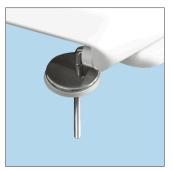

## #2206ST

The Pescara is a D-shape toilet seat made from Durolux® thermoset plastic, this seat is long-lasting and offers a ceramic-like shine. The stainless steel hinges provide superior strength and install easily.

## SEAT FEATURES

Scratch Resistant - made from hard, Durolux® material that resists scratches

Heat Resistant - High resistance to burns and flames.

- Long-lasting Durolux® thermoset plastic offers a ceramic-like
- · Adjustable stainless steel hook hinges
- Fits majority of manufacturers' universal shaped pans