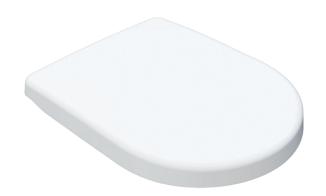

## #2206ST

The Pescara is a D-shape toilet seat made from Durolux® thermoset plastic, this seat is long-lasting and offers a ceramic-like shine. The stainless steel hinges provide superior strength and install easily.