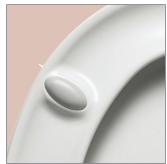

# STA-TITE®

Are you tired of a loose toilet seat?

Unique finned bushing prevents shifting in toilet pan mounting holes

Nut shears off at precise tightness every time to lock down seat!

#### Secure:

When the nuts shear off, the seat stays tight