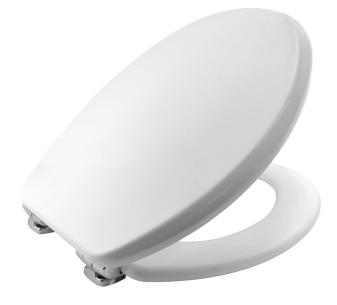

# ASTI SILENTIUM®

#340580000

The Asti CL STA-TITE® Silentium® is designed for universal pans and closes softly, preventing slamming and pinched fingers. Made from American Innova® Generation XXI moulded wood material, this seat is more highly compressed than standard wood, providing a more stylish, thin profile design. The chrome-plated hinges provide a stylish accent for your bathroom and adjust to help achieve the perfect fit to your pan. This seat features STA-TITE®: the patented fixing system that always stays tight and takes the guesswork out of installation. The lower portion of the nut shears off when the proper tightness is reached, so you cannot over-tighten.

#### SEAT FEATURES

STA-TITE® - patented fixing system that will not loosen! Simple, "no mess" installation ensures your seat stays tight on the pan

Non-Slip Bumpers - provide extra grip so the seat stays securely on the pan

Silentium® - slowly and quietly closes to prevent slamming and pinched fingers

Highly Stylised Design - thin profile provides a highly stylised look for your bathroom

Environmentally Friendly - made with responsibly sourced woods and water-based paints

- Durable American Innova® moulded wood
- · Adjustable chrome-plated hinges
- · Fits majority of manufacturers' universal shaped pans