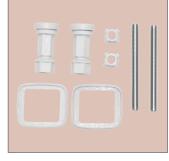

- Durable American Innova® moulded wood
- · Adjustable chrome-plated hinges
- · Fits majority of manufacturers' universal shaped pans

#### **Installation is Fast & Easy:**

1) Finger Tighten

2) Tighten with Spanner

3) Snap to Secure