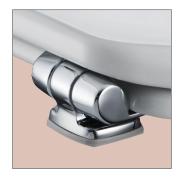

# ASTI SILENTIUM®

#340580000

The Asti CL STA-TITE® Silentium® is designed for universal pans and closes softly, preventing slamming and pinched fingers. Made from American Innova® Generation XXI moulded wood material, this seat is more highly compressed than standard wood, providing a more stylish, thin profile design. The chrome-plated hinges provide a stylish accent for your bathroom and adjust to help achieve the perfect fit to your pan. This seat features STA-TITE®: the patented fixing system that always stays tight and takes the guesswork out of installation. The lower portion of the nut shears off when the proper tightness is reached, so you cannot over-tighten.

# STA-TITE®

Are you tired of a loose toilet seat?

Unique finned bushing prevents shifting in toilet pan mounting holes

Nut shears off at precise tightness every time to lock down seat!

#### Secure:

When the nuts shear off, the seat stays tight