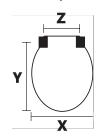

#### WEIGHTS & DIMENSIONS

- Individual Seat Weight: 3.31 kg
- 6 seats per master carton

X: 370 mm

Y: 420 - 440 mm

Z: 145 - 165 mm